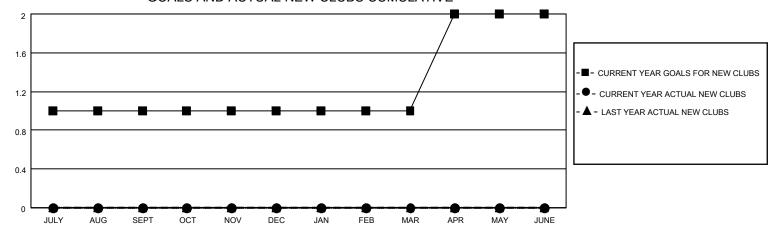

## GOALS AND ACTUAL NEW CLUBS CUMULATIVE

## MONTHLY MEMBERSHIP PROGRESS REPORT

LOCATION TEXAS District 2 S5 Results as of: 2/28/2023

| Clubs RESULTS FOR 2022-2023 |   |   |   | Members  RESULTS FOR 2022-2023 |    |    |     |
|-----------------------------|---|---|---|--------------------------------|----|----|-----|
|                             |   |   |   |                                |    |    |     |
| JULY/AUG/SEPT               | 1 | 0 | 0 | JULY/AUG/SEPT                  | 30 | 89 | 81  |
| OCT/NOV/DEC                 | 0 | 0 | 1 | OCT/NOV/DEC                    | 25 | 68 | 104 |
| JAN/FEB/MAR                 | 0 | 0 | 0 | JAN/FEB/MAR                    | 30 | 51 | 52  |
| APR/MAY/JUNE                | 1 | 0 | 0 | APR/MAY/JUNE                   | 30 | 0  | 0   |