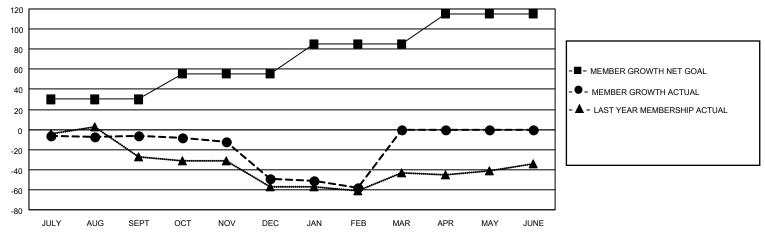

## GOALS AND ACTUAL MEMBERS CUMULATIVE

| DROPPED CLUBS: 1 |     | 41 CLUBS OF 56 ADDED 1 OR<br>MORE NEW MEMBERS | GENDER DISTRIBUTION       |                |  |
|------------------|-----|-----------------------------------------------|---------------------------|----------------|--|
|                  |     | WORL NEW WEINBERG                             | MALE                      | 1,326 (58.72%) |  |
|                  |     |                                               | FEMALE 932 (41.28%)       |                |  |
| DROPPED MEMBERS  |     |                                               | NON BINARY                | 0 (0.00%)      |  |
|                  |     |                                               | PREFER NOT TO ANSWER      | 0 (0.00%)      |  |
| DECEASED         | 25  |                                               |                           | ,              |  |
| CLUB CANCELLED   | 9   | CLICK HERE FOR CUMULATIVE                     | TOTAL FAMILY UNIT MEMBERS | 421            |  |
| OTHER            | 203 | MEMBERSHIP DATA                               |                           |                |  |
| TOTAL            | 237 |                                               | FAMILY MEMBERS PAYING HAI | F DUES 214     |  |
|                  |     |                                               |                           |                |  |

## MONTHLY MEMBERSHIP PROGRESS REPORT

LOCATION TEXAS District 2 S5 Results as of: 2/28/2023

| Clubs RESULTS FOR 2022-2023 |   |   |   | Members  RESULTS FOR 2022-2023 |    |    |     |
|-----------------------------|---|---|---|--------------------------------|----|----|-----|
|                             |   |   |   |                                |    |    |     |
| JULY/AUG/SEPT               | 1 | 0 | 0 | JULY/AUG/SEPT                  | 30 | 89 | 81  |
| OCT/NOV/DEC                 | 0 | 0 | 1 | OCT/NOV/DEC                    | 25 | 68 | 104 |
| JAN/FEB/MAR                 | 0 | 0 | 0 | JAN/FEB/MAR                    | 30 | 51 | 52  |
| APR/MAY/JUNE                | 1 | 0 | 0 | APR/MAY/JUNE                   | 30 | 0  | 0   |